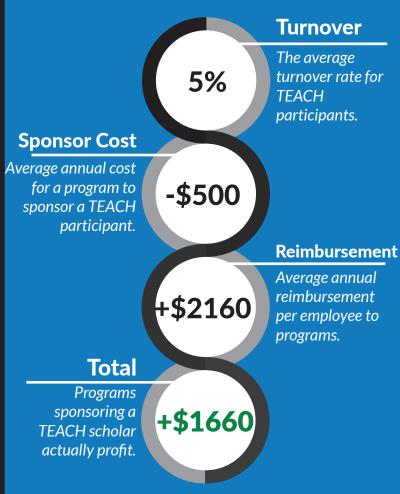

## THE REAL COST OF EMPLOYEE TURNOVER

## **Everyone Else**

## Turnover The national 30% turnover rate of the early childhood field. Coverage The average cost -\$784 of classroom coverage. **Administrative** Time Job posting and -\$856 inverviews. New **Employee** Orientation and -\$500 classroom training. Administrative Time Orientation and -\$76 classroom training. **Modest Total** Not including fringe benefits, drug testing fees, reference checks, fingerprinting, etc.

What does 30% of your organization leaving look like at \$2216 per person?