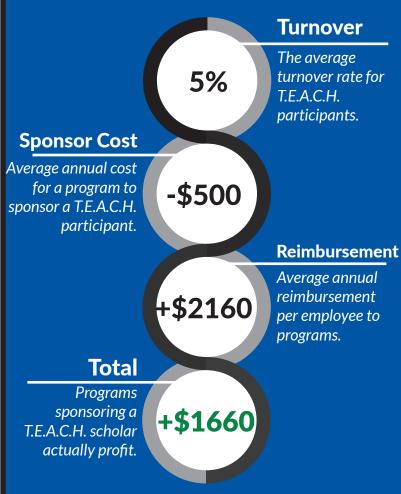

## THE REAL COST OF EMPLOYEE TURNOVER

## **Everyone Else**

## Turnover The national 30% turnover rate of the early childhood field. Coverage The average cost of classroom -\$784 coverage. **Administrative** Time Job posting and -\$856 inverviews. New **Employee** Orientation and -\$500 classroom training. Administrative Time Orientation and -\$76 classroom training. **Modest Total** Not including fringe benefits, drug testing fees, reference checks, fingerprinting, etc.

What does 30% of your organization leaving look like at \$2216 per person?

## T.E.A.C.H. Early Childhood® Iowa



Save money. Reduce turnover. Retain educated staff.



the Education of Young Children